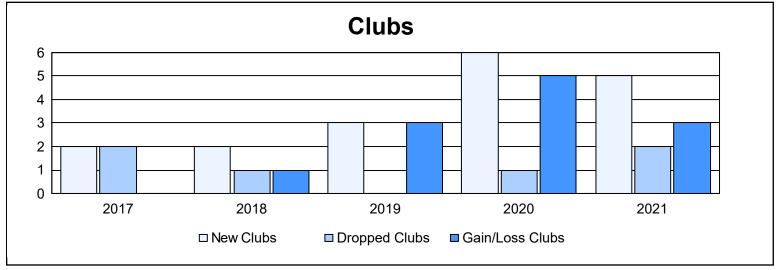

District 124 As of June 2021 Cumulative

| Year      | New<br>Clubs | Dropped<br>Clubs | Gain/<br>Loss<br>Clubs | New<br>Members | Charter<br>Members | Reinstate<br>Members | Transfer<br>Members | Total<br>Member<br>Added | Total<br>Members<br>Dropped | Gain/<br>Loss<br>Members |
|-----------|--------------|------------------|------------------------|----------------|--------------------|----------------------|---------------------|--------------------------|-----------------------------|--------------------------|
| 2016-2017 | 2            | 2                | 0                      | 118            | 46                 | 2                    | 3                   | 169                      | 167                         | 2                        |
| 2017-2018 | 2            | 1                | 1                      | 181            | 75                 | 3                    | 2                   | 261                      | 181                         | 80                       |
| 2018-2019 | 3            | 0                | 3                      | 153            | 83                 | 0                    | 4                   | 240                      | 141                         | 99                       |
| 2019-2020 | 6            | 1                | 5                      | 111            | 156                | 7                    | 2                   | 276                      | 239                         | 37                       |
| 2020-2021 | 5            | 2                | 3                      | 99             | 121                | 6                    | 0                   | 226                      | 193                         | 33                       |
| Average   | 4            | 1                | 2                      | 132            | 96                 | 4                    | 2                   | 234                      | 184                         | 50                       |