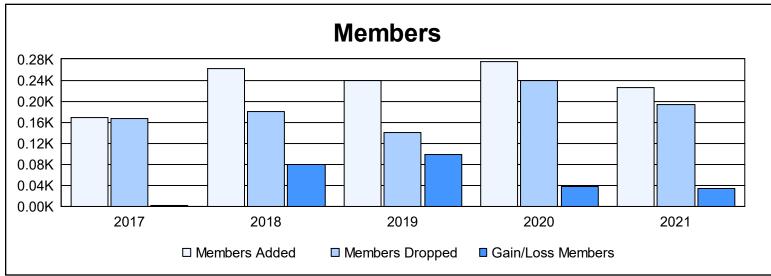

District 124 As of June 2021 Cumulative

| Year      | New<br>Clubs | Dropped<br>Clubs | Gain/<br>Loss<br>Clubs | New<br>Members | Charter<br>Members | Reinstate<br>Members | Transfer<br>Members | Total<br>Member<br>Added | Total<br>Members<br>Dropped | Gain/<br>Loss<br>Members |
|-----------|--------------|------------------|------------------------|----------------|--------------------|----------------------|---------------------|--------------------------|-----------------------------|--------------------------|
| 2016-2017 | 2            | 2                | 0                      | 118            | 46                 | 2                    | 3                   | 169                      | 167                         | 2                        |
| 2017-2018 | 2            | 1                | 1                      | 181            | 75                 | 3                    | 2                   | 261                      | 181                         | 80                       |
| 2018-2019 | 3            | 0                | 3                      | 153            | 83                 | 0                    | 4                   | 240                      | 141                         | 99                       |
| 2019-2020 | 6            | 1                | 5                      | 111            | 156                | 7                    | 2                   | 276                      | 239                         | 37                       |
| 2020-2021 | 5            | 2                | 3                      | 99             | 121                | 6                    | 0                   | 226                      | 193                         | 33                       |
| Average   | 4            | 1                | 2                      | 132            | 96                 | 4                    | 2                   | 234                      | 184                         | 50                       |